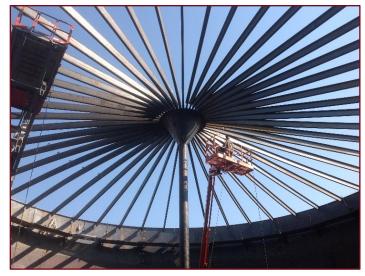

## **SCOPE OF WORK:**

- Design & construction of ring-wall foundation with leak detection and an HDPE liner.
- Design & construction of 95'Diameter X 40'High sloped floor (crown down) with center-sump.
- Peaked roof with internal rafters and single column.
- Full internal tank blast & lining.
- External tank blast & paint.