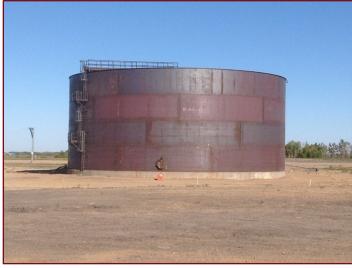

## **SCOPE OF WORK:**

- Design & construction of ring-wall foundation with leak detection and an HDPE liner.
- Design & construction of 95'Diameter X 40'High sloped floor (crown down) with center-sump.
- Peaked roof with internal rafters and single column.
- Full internal tank blast & lining.
- External tank blast & paint.